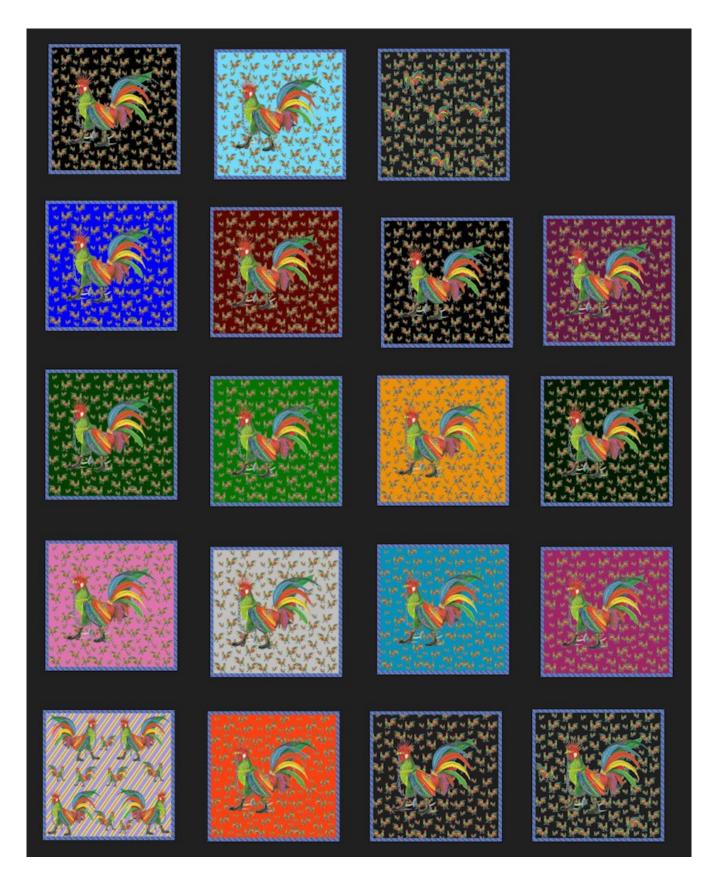

# PUNKY ROOSTER RUGS SOLID TEXTURE MENU SELECT

Multiple smaller Punky Roosters in the background and one large punky rooster in the middle. A edge board design frames in the rug. The rug can be stretched to larger or smaller sizes.

This is a collection of the rug pairs available for the summer of 2020. If there's a color you want that isn't diplayed, send me the RGB values of the background you want and I'll get one created for you.